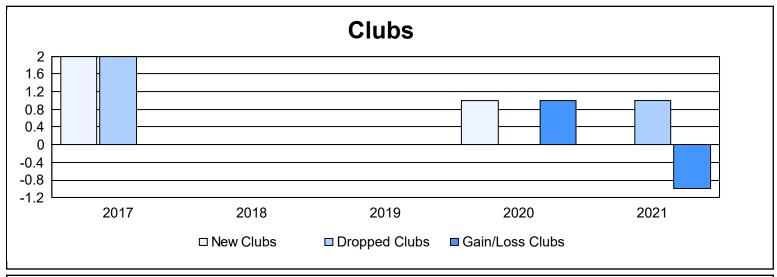

District 37 As of June 2021 Cumulative

| Year      | New<br>Clubs | Dropped<br>Clubs | Gain/<br>Loss<br>Clubs | New<br>Members | Charter<br>Members | Reinstate<br>Members | Transfer<br>Members | Total<br>Member<br>Added | Total<br>Members<br>Dropped | Gain/<br>Loss<br>Members |
|-----------|--------------|------------------|------------------------|----------------|--------------------|----------------------|---------------------|--------------------------|-----------------------------|--------------------------|
| 2016-2017 | 2            | 2                | 0                      | 110            | 52                 | 6                    | 11                  | 179                      | 238                         | -59                      |
| 2017-2018 | 0            | 0                | 0                      | 128            | 0                  | 3                    | 8                   | 139                      | 179                         | -40                      |
| 2018-2019 | 0            | 0                | 0                      | 169            | 0                  | 12                   | 6                   | 187                      | 193                         | -6                       |
| 2019-2020 | 1            | 0                | 1                      | 110            | 20                 | 6                    | 7                   | 143                      | 177                         | -34                      |
| 2020-2021 | 0            | 1                | -1                     | 100            | 0                  | 6                    | 5                   | 111                      | 145                         | -34                      |
| Average   | 1            | 1                | 0                      | 123            | 14                 | 7                    | 7                   | 152                      | 186                         | -35                      |