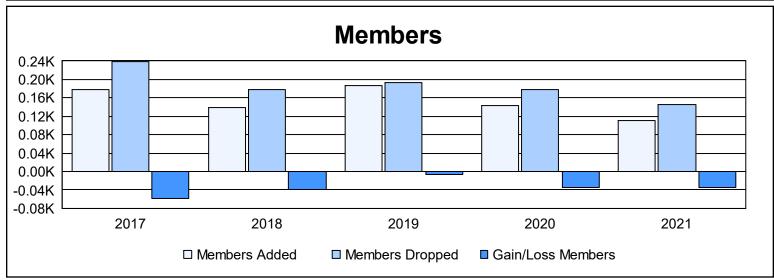

District 37 As of June 2021 Cumulative

| Year      | New<br>Clubs | Dropped<br>Clubs | Gain/<br>Loss<br>Clubs | New<br>Members | Charter<br>Members | Reinstate<br>Members | Transfer<br>Members | Total<br>Member<br>Added | Total<br>Members<br>Dropped | Gain/<br>Loss<br>Members |
|-----------|--------------|------------------|------------------------|----------------|--------------------|----------------------|---------------------|--------------------------|-----------------------------|--------------------------|
| 2016-2017 | 2            | 2                | 0                      | 110            | 52                 | 6                    | 11                  | 179                      | 238                         | -59                      |
| 2017-2018 | 0            | 0                | 0                      | 128            | 0                  | 3                    | 8                   | 139                      | 179                         | -40                      |
| 2018-2019 | 0            | 0                | 0                      | 169            | 0                  | 12                   | 6                   | 187                      | 193                         | -6                       |
| 2019-2020 | 1            | 0                | 1                      | 110            | 20                 | 6                    | 7                   | 143                      | 177                         | -34                      |
| 2020-2021 | 0            | 1                | -1                     | 100            | 0                  | 6                    | 5                   | 111                      | 145                         | -34                      |
| Average   | 1            | 1                | 0                      | 123            | 14                 | 7                    | 7                   | 152                      | 186                         | -35                      |